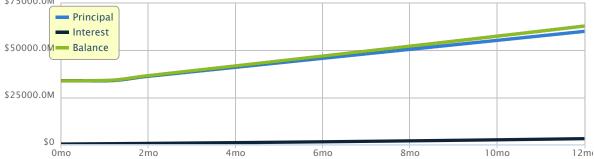

9 \$52,800,000,000.00 \$54,511,338,330.35 \$273,216,724.12 \$0.00 \$54,784,555,054.48 \$52,800,000,000.00 10 \$55,200,000,000.00 \$57,184,555,054.48 \$286,615,175.50 \$0.00 \$57,471,170,229.98 \$55,200,000,000.00 11 \$57,600,000,000.00 \$59,871,170,229.98 \$300,080,781.37 \$0.00 \$60,171,251,011.35 \$57,600,000,000.00 12 \$60,000,000,000.00 \$62,571,251,011.35 \$313,613,878.31 \$0.00 \$62,884,864,889.66 \$60,000,000,000.00